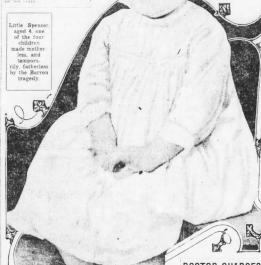

ON

Father of Dead Wife Will Ask Withdrawal of Slaying Warrant at Once.

# Miss Caperton Breaks Down from Dancing

#### Walks Across River Without Any Bridge

#### President Poincare Will Not Run Again

MARSILLLES Oct. 15—President Polinours who arrived here aboard be French battlessip Dideout from lariagena, where he said farewell to King Alfonso, recident the representatives of the local press and said. "In seven years I shall be one of two I am happy to meet you, as I would not takking the property of the propert

#### Would Whip Loafers taken laken To Cut Living Cost

# Germans to Observe Founders' Day Here

# Girl of 12 Swims

N FANCISCO Cot 15 - Myrtle of 12 years old, swam the Gol-Gate a mile and a salf and

POISON EXPERTS Man Burned Badly As Clothes Explode

# To Rally in Atlanta



DOCTOR CHARGES BLACKMAIL PLOT Evidence Accusing Dr. W. M.

Many Women Saved From Vol-

turno Landed by Relief Vessel at Canadian Port.

HALIPAN, N. S., Oct. 15—A pa-these story of children being sep-scated from their mothers, brothers-from their substers and historial los-ing wives and families, was told here to-day by survivors of the Volume of disaster who arrived on the relief

Lewis of Escapade With Waco Girl Ready for Grand Jury.

SHIP SURVIVORS REACH HALIFAX

#### Policemen Absolved Of Cruelty Charge

#### **New Treatment** For Cold Troubles

VICKS Croup and SALVE

# RYAN'S GIFT TO

Underwood Is Given Information Through Col. Harvey.

#### Foreclosure Suit Is Filed Against Bank

Another suit was added to the morass of legal complications that entangle the Guarantee Trust and Bankin