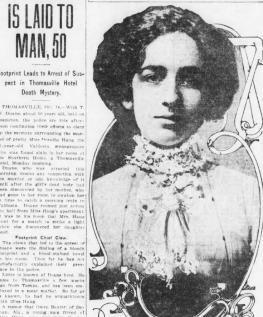

# VICTIM OF SLAYER IN THOMASVILLE HOTEL

# MAN OF 50 HELD AS SLAYER OF GIRL

Victim. Arrested When Blood-