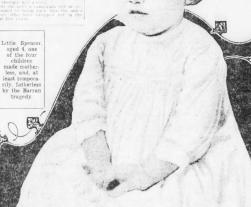

#### Went to Lunch Two Weeks Ago; Still Out

Barron, wife of Dr. Cary A. Barron who is in the Henry County jail charged with poisoning her, approached its climax in Atlanta Tuesday as the analysis of the contents of her stomach neared

Dr. Edgar Everhart, of the Atlanta College of Physicians and Surgeons, who is conducting the chemical examination, announced that he probably would complete his work by Wednesday forenoon. On the result of Dr. Everhart's analysis the fate of the accused man likely will rest. If traces of poison are found, it will be proof positive in the minds of the dead woman's relatives that her husband is her murderer and they will press his prosecution with all nossible vigor.