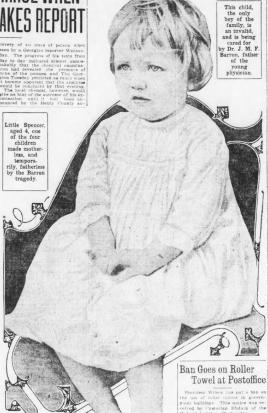

#### Went to Lunch Two Weeks Ago; Still Out

Barron, wife of Dr. Cary A. Barron who is in the Henry County jail charged with poisoning her, approached its climax in Atlanta Tuesday as the analysis of the contents of her stomach neared

Dr. Edgar Everhart, of the Atlanta College of Physicians and Surgeons, who is conducting the chemical examination, announced that he probably would complete his work by Wednesday forenoon. On the result of Dr. Everhart's analysis the fate of the accused man likely will rest. If traces of poison are found, it will be proof positive in the minds of the dead woman's relatives that her husband is her murderer and they will press his prosecution with all nossible vigor.

possible vigor.

Dr. Everhart said any report that he had or had not found

poison was pure goasip.

Dr. Everhart will make his report directly to Dr. T. H. Maddox, one of the relatives of the dead Mrs. Barron. It was Dr. Maddox and Dr. Huckaby, of Milner, who hastened to Atlanta with the stomach and other vital organs as soon as the body had been exhumed.

been exhumed.

By a Staff Correspondent.

GRIFFIN, Oct. 14.—Dr. J. M. F. Barron, a distinguished physician of this section and father of Dr. Cary A. Barron, in jail in McDonough, charged with poisoning his first wife that he might wed Miss Cora Wheeler, of Conyers, Tuesday morning gave a statement to The Georgian defending his accused son, but at the same time dramatically declaring that should he become convinced that he boy is guilty he would not turn his hand nor spend one penny to prevent the law taking its course. The clder Dr. Barron treated Mrs. Earron in her last illness and diagnosed her ailments as entirely natural.