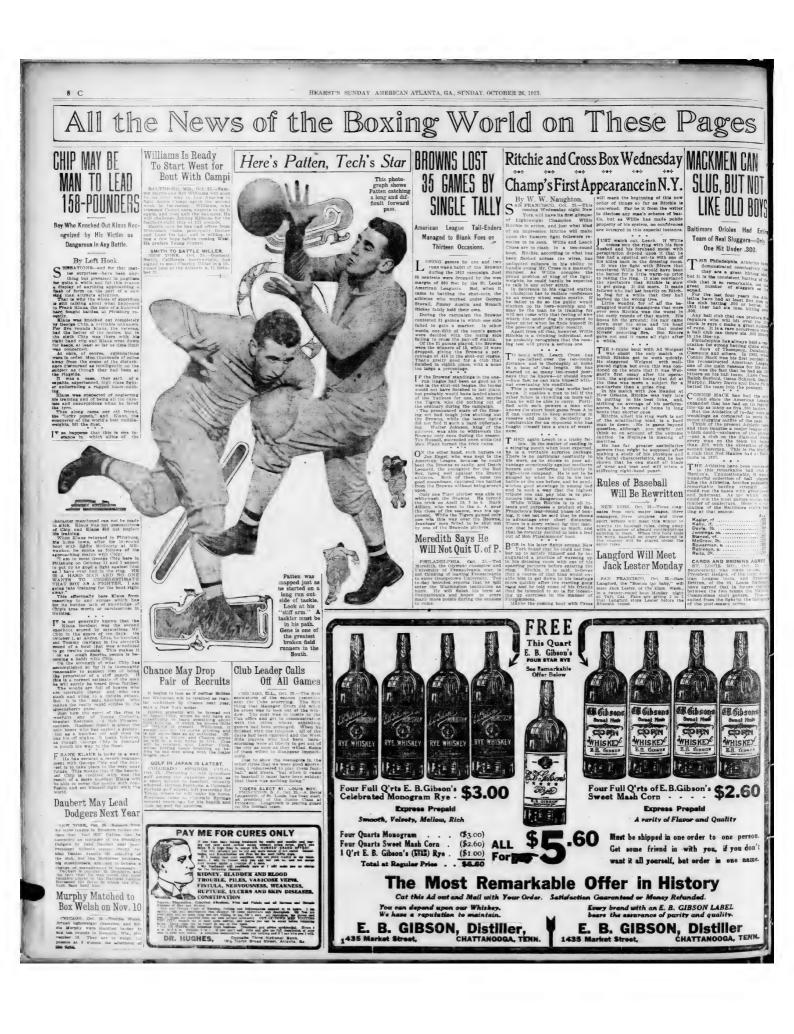

what were considered by Returns Ball 15 Yards. after the opening of hese e othock developed a control of the opening of the e othock developed a control of the opening of the opening of the opening of the developed of the opening of the task of chooping of hears. His effort went for hears His effort went for e on his second attern re it taken away and ifteen yards assessed if holding committed by The goal line was only way, and Big John He called on to boot the b

eld e Checks Virginia March. Nowing for a nice return distance of 40 yards etween Virginia and the g he standard bearers of Black. Then Virginia bei sh that boded evil for Ge Manor and Landes dh a their first occasion fi demonstration shortlipping off 14 yards pan t fank. A few furthere successfully checke inians, and Henderso, sending the gall we territory, the first tim there since Gooch lifte to co on the kick-off. on Even Terms. reared back and fort

tion, a forwar of from Lande crossed the lin the game. Th was well exe short and was well exe-ond quarter found the ball is possession on her 30-where it had been placed after a mice return of ck-off just before the first oxed. McWhorter tore be right wing of the vis-ne of the runs for which us in these parts, netting 20 yards before here

of the runs for which fast y pards before he was do bounds. The second quarter of the second quarter. By a sp resched the Virgislam var until they had resolved the resched the Virgislam var resched the Virgislam var resched the Virgislam var virge the second the virgent, and energy the virgent the second the virgent virgent the virgent the virgent virgent the second the virgent virgent the virgent the virgent the virgent virgent the virgent the virgent the virgent virgent the virgent the virgent the virgent the virgent virgent the virgent the virgent the virgent the virgent virgent the vi

the meeve all well down in Georgia stain McWohter made wish it out o 

topping his vicio

virginization of the two sets of the two sets of the two sets of the two sets of two sets

The apparent of the set will down the field under a full head of steam. Bob Gooch in Limelight, Ococh all vine most will be applied to the set of the set of the set the set of the set of the set ance by making a faint in one direc-tion and the stings at the do do a next balancing stunt on either foot. With the shift, so gain on either foot.

Black. Georgia's Ball.—Georgia was penal-ized 5 yards for being off side, Geor-gia was penalized 5 more yards for holdins. Powell kicked to Gooch, wh-ran the ball back 29 yards to Geor-ten ball back 29 yards to Georgia.

SECOND PERIOD. Georgia's Bell-Conver-

ia's ball on their own 20wind Georgfals Ensi we were garal line. Georgia's Bail-McWhorter no interference went around V ja's left side for 8 yards. On at thround Virginia's tight end more yards. His broke throug center of the line for 8 more ya Thompson replaced Smith for gia. Zowail on two plays through Virginia's left wing the aroas. On a for the side of the side set of the side of the