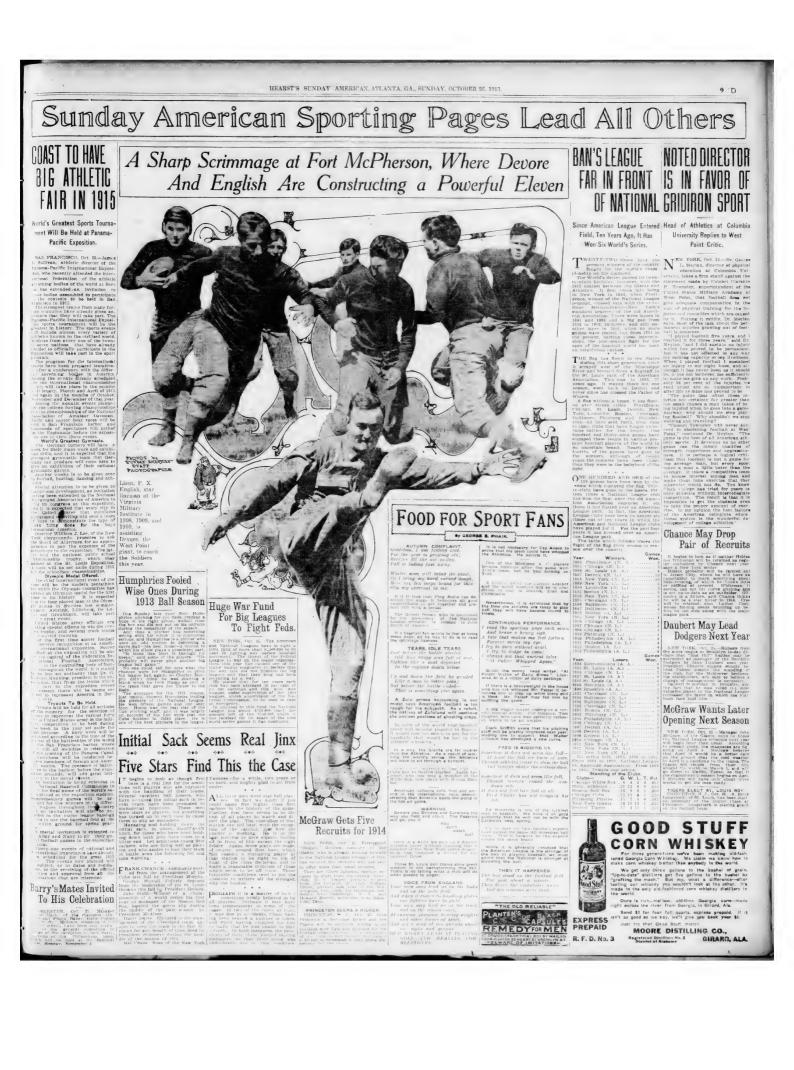

what were considered by Returns Ball 15 Yards. after the opening of hese e othock developed a control of the opening of the e othock developed a control of the opening of the opening of the opening of the developed of the opening of the task of chooping of hears. His effort went for hears His effort went for e on his second attern re it taken away and ifteen yards assessed if holding committed by The goal line was only way, and Big John He called on to boot the b

eld e Checks Virginia March. Nowing for a nice return distance of 40 yards etween Virginia and the g he standard bearers of Black. Then Virginia bei sh that boded evil for Ge Manor and Landes dh a their first occasion fi demonstration shortlipping off 14 yards pan t fank. A few furthere successfully checke inians, and Henderso, sending the gall we territory, the first tim there since Gooch lifte to co on the kick-off. on Even Terms. reared back and fort

tion, a forwar of from Lande crossed the lin the game. Th was well exe short and was well exe-ond quarter found the ball is possession on her 30-where it had been placed after a mice return of ck-off just before the first oxed. McWhorter tore be right wing of the vis-ne of the runs for which us in these parts, netting 20 yards before here

of the runs for which fast y pards before he was do bounds. The second quarter of the second quarter. By a sp resched the Virgislam var until they had resolved the resched the Virgislam var resched the Virgislam var resched the Virgislam var virge the second the virgent, and energy the virgent the second the virgent virgent the virgent the virgent virgent the second the virgent virgent the virgent the virgent the virgent virgent the virgent the virgent the virgent virgent the virgent the virgent the virgent the virgent virgent the virgent the virgent the virgent the virgent virgent the vi

the meeve all well down in Georgia stain McWohter made wish it out o 

topping his vicio

virginization of the two sets of the two sets of the two sets of the two sets of two sets

The apparent of the set will down the field under a full head of steam. Bob Gooch in Limelight, Ococh all vine most will be applied to the set of the set of the set the set of the set of the set ance by making a faint in one direc-tion and the stings at the do do a next balancing stunt on either foot. With the shift, so gain on either foot.

Black. Georgia's Ball.—Georgia was penal-ized 5 yards for being off side, Geor-gia was penalized 5 more yards for holdins. Powell kicked to Gooch, wh-ran the ball back 29 yards to Geor-ten ball back 29 yards to Georgia.

SECOND PERIOD. Georgia's Bell-Conver-

ia's ball on their own 20wind Georgfals Ensi we were garal line. Georgia's Bail-McWhorter no interference went around V ja's left side for 8 yards. On at thround Virginia's tight end more yards. His broke throug center of the line for 8 more ya Thompson replaced Smith for gia. Zowail on two plays through Virginia's left wing the aroas. On a for the side of the side set of the side of the