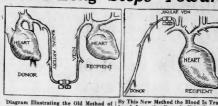

he left side of the organ, and death being considered as a subjysian arenia, or ane-thesis of the heart, it is evident that be-treastly than those now met with could be obtained if a technic of supplying the bart with a trends, it musing liquid bart with a trends, it musing liquid wet's and supply new stimuli could be de-vioped.

d. not an exaggeration to state that es of poisoning from morphine, co-ether and chicroform, as well as sphyxis and hemorrhage, could be l stier the patients had been pro-d dead for a certain length of time, corronary vessels of the heart could

y vessels of the heart course h stimulating solutions. Herous experiments I have iliquid that best stimulates is the heart action is fresh nost gratifying results have up to the present time in alls dead from hemorrhage.



Illustrating the Old Method of Transfusion by Connecting an the Donor's Arm with a Vein desipient's Arm. Recipient's Arm.

otic )ec

t : breis in ha bed da s b in a be construction of the second sec

re I

ring Flu

resistance there is diminu because the width of the blood is flowing, when artery, is enormously incr ous system of the res





The Dog on the Left Was First Bled to Death; then the Dog on the Right Method and Its Blood Turned into the Empty Veins and Arteries of the Du to Life as the Other as Steadily Passed into Dea

delivered ai the recent great inter-national Congress of Medicina, Ia son, ware by Dr. A. L. Sorsei, down and the described now is mathed of blod ranafusion had saved many children dry Sorsei described how he had brough lais to life nine minutes after their is