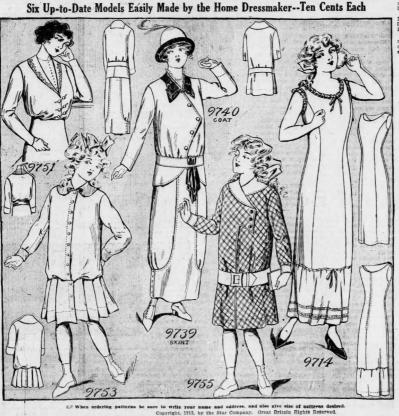

used for this de-tions for trimulate. Brown serger was used for this de-tions for trimulate. Brown serger was used for this de-tions for trimulate. Brown of the servet, suit, the pattern is cut in four sizes.

Phe pattern is cut in four sizes— 16, 17 and 18 years. It requires yards of 44-inch material for a ar size. 9755.-GOOD SCHOOL DRESS

3755—GOOD SCHOOL DRESS in Englaiam ib blee and brown was used to make this com-les and practical style. Brown orm a ness style. Style pannam or cordury. a cut in four sizes—4, 8, 4 and are, and requires 4 y zadros h material for as sizes—64, 8, 4 and are, and requires 4 y zadros h material for as size. WITH NG WITHOUT F DOUNCE. Table for cambring makinook.

Suitable for cambric, nainsook wn, crepe or silk. The model is ted by side front, underarm and



rr size, obtain any of these desirable is, fill in the accompanying n and mail, with 10 cents for pattern in silver or stamps, to SUNDAY PATTERNS, Post Office Box 260, New York City. SUNDAY AMERICAN-EXAMINER PATTERNS. 10 CENTS EACH. Name..... ..... Street and Number..... City and State ..... THE NATIONAL MARKET PLACE BONGS. BONNS PORME (KANTED-TYP jaid pairs) BONNS PORME (KANTED-TYP) BONNS P 500,000 in five years with small m s; begin with \$5. Send for free 1. ACOCK, 797 Lowership a. Ner York In PUBLISHED FREE OF CHARGE. In PUBLISHED FREE OF CHARGE. Sentz 226, No. 2415 Tainu are, new York Writer 226, No. 2415 Tainu are, new York Writer 246, No. 2415 Tainu are, new York Writer 241, No. 2415 Tainu are, new York Mitchin negs and premark asses. Senig yours: WATED, IDEAS—Men G Hors, and Jaya